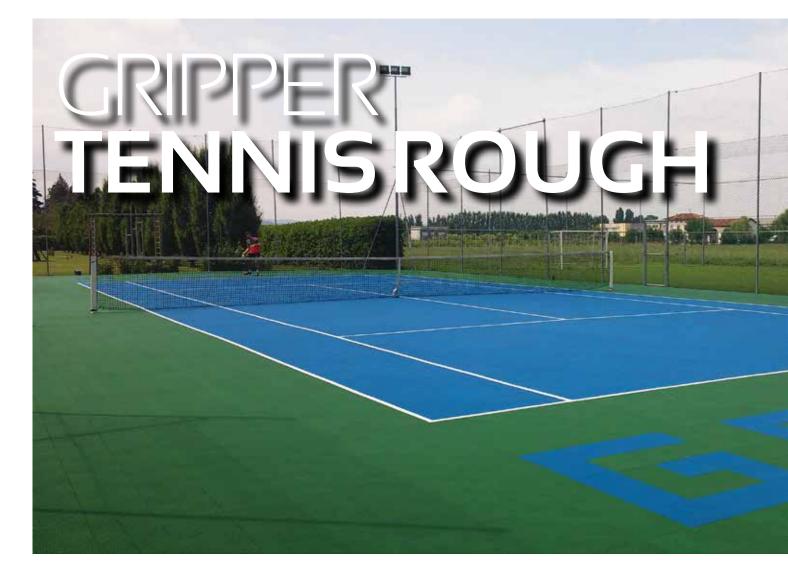

**GRIPPER TENNIS ROUGH** is a version of **GRIPPER** specifically designed for tennis. The cut-cone micro-pyramidal structure distributed over the whole tile allows a playing speed comparable to clay courts and makes it perfect to practice this sport at any level. The holes over the surface guarantee an high draining capacity and the court can be used immediately after the rain. The size of the tile is 12"x 12" and allows to use different colors in the external and internal playing area.

| TECUN |      |      |
|-------|------|------|
| TECHN | ICAL | DAIA |
|       |      |      |

| SIZE              | 30,5 x 30,5 x H 1,2 cm<br>(10,75 pcs./ sqm.) |
|-------------------|----------------------------------------------|
| WEIGHT            | 3,6 kg/sqm.                                  |
| MATERIAL          | PP resistant to UV-rays                      |
| COUPLING          | quick with snap-fit                          |
| SURFACE FINISHING | rough with holes                             |
| PACKAGING SIZE    | 100 x 120 x H 160 cm<br>140 sqm.             |