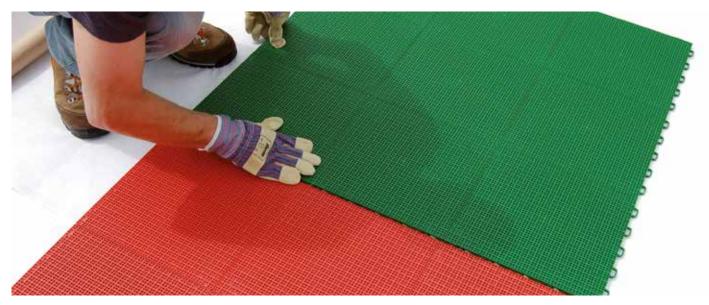

# DA DEASY TO INSTALL

**GRIPPER** floorings are extremely quick and easy to install, thanks to the snap-fit coupling. **GRIPPER** is provided in pallets with pre-assembled tiles. The courts can be installed just hooking the pre-assembled tiles together applying a light pressure with the hands or feet.

#### GRIPPER INSTALLATION

Following the installation directions, the court can easily be installed just hooking the preassembled tiles together and applying a light pressure with the hands or feet. There's no need of adhesives or ground fixing, GRIPPER remains perfectly fixed to the ground thanks to its weight.