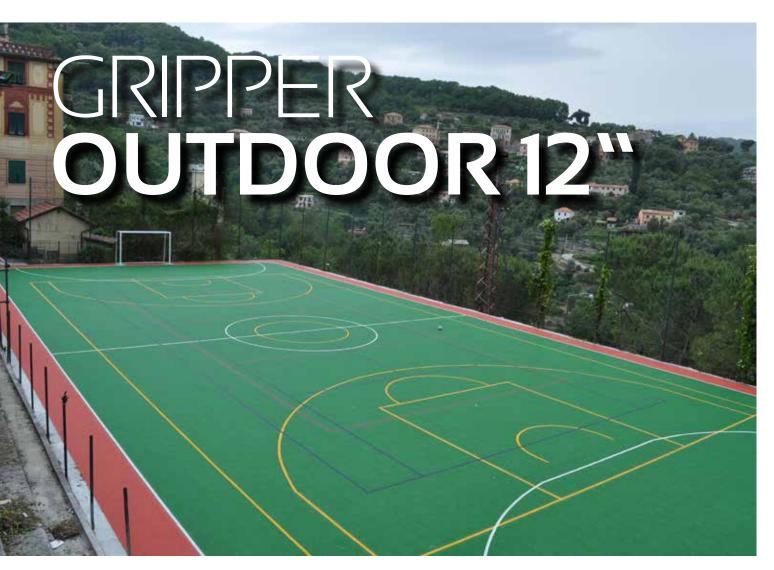

**GRIPPER OUTDOOR 12**<sup>°°</sup> is a multipurpose and efficient surface that Geoplast suggests for futsal and tennis. It is certified ITF 5 as a quick game play surface like concrete. The size is 12<sup>°°</sup> x 12<sup>°°</sup> (a square foot) and it is ideal to install the playing areas quickly. It is also draining thanks to the holes over all the tiles, easy to clean and safe. Moreover, the court can be installed also by non-specialised staff thanks to the Snap-fit coupling system.

### **TECHNICAL DATA**

| SIZE              | 30,5 x 30,5 x H 1,2 cm<br>(10,75 pcs./ sqm.) |
|-------------------|----------------------------------------------|
| WEIGHT            | 3,6 kg/sqm.                                  |
| MATERIAL          | PP resistant to UV-rays                      |
| COUPLING          | quick with snap-fit                          |
| SURFACE FINISHING | smooth with holes                            |
| PACKAGING SIZE    | 100 x 120 x H 160 cm<br>140 sqm.             |