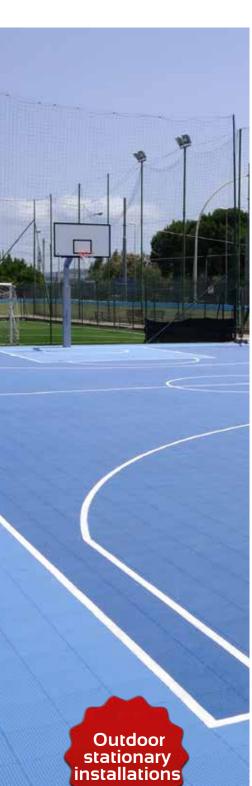

### New Gripper Tennis Rough

Specifically designed for tennis with cut-cone shape micro-pyramidal structures distributed over the whole surface.

х

**GRIPPER OUTDOOR SPORT** is the quick and efficient solution Geoplast offers, in order to obtain a multipurpose surface where any type of activity can be practiced. Outdoor and both in temporary and permanent courts. The holes over the whole surface guarantee a quick drainage in case of rain, the tiles are easy to clean and guarantee the maximal safety during all sports. Moreover, the court can be installed also by non-specialised staff thanks to the Snap-fit coupling system.