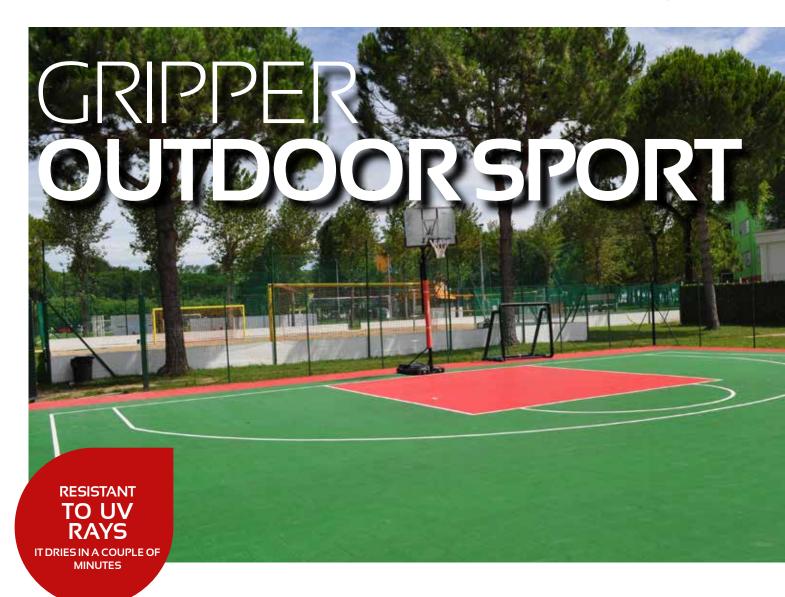

### New Gripper Tennis Rough

Specifically designed for tennis with cut-cone shape micro-pyramidal structures distributed over the whole surface.

х

**GRIPPER OUTDOOR SPORT** is the quick and efficient solution Geoplast offers, in order to obtain a multipurpose surface where any type of activity can be practiced. Outdoor and both in temporary and permanent courts. The holes over the whole surface guarantee a quick drainage in case of rain, the tiles are easy to clean and guarantee the maximal safety during all sports. Moreover, the court can be installed also by non-specialised staff thanks to the Snap-fit coupling system.

|                   |                                     | TECHNICAL DATA        |
|-------------------|-------------------------------------|-----------------------|
| SIZE              | 25 x 25 x H 1 cm<br>(16 pcs./ sqm.) | GRIPPER OUTDOOR SPORT |
| WEIGHT            | 2,9 kg/sqm.                         |                       |
| MATERIAL          | PP resistant to UV-rays             |                       |
| COUPLING          | quick with snap-fit                 |                       |
| SURFACE FINISHING | smooth with holes                   |                       |
| PACKAGING SIZE    | 80 x 120 x H 150 cm<br>112 sqm.     | CONCRETE FLAT SURFACE |