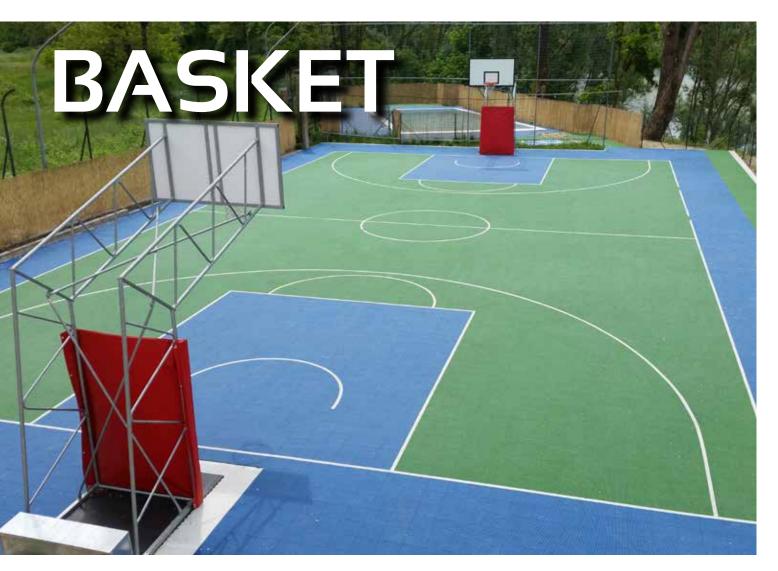

## The right balance between stiffness and elasticity

Speed Easy dribbling Excellent grip

Basket requires an excellent game speed and the possibility to dribble easily. But it is also important to have the right grip in order to change directions easily and without hesitation. GRIPPER is designed to maintain this grip and also to keep the balance between stiffness and elasticity. In this way, useless efforts during the dribbling can be avoided and any possible tumbling can be absorbed protecting the joints.