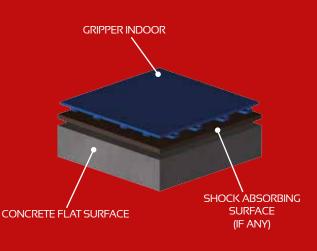

**GRIPPER INDOOR** is a multipurpose tile for indoor structures. The tile can be placed on any type of shock absorbing surface, it is very smooth and offers an high softness and playing comfort. Moreover, **GRIPPER INDOOR** keeps the same versatility and ease of installation that distinguish the other products of the range.

### TECHNICAL DATA

| SIZE              | 33,3 x 33,3 x H 1 cm<br>(9 pcs./ sqm.) |
|-------------------|----------------------------------------|
| WEIGHT            | 4,3 kg/sqm.                            |
| MATERIAL          | PP resistant to UV rays                |
| COUPLING          | quick with snap-fit                    |
| SURFACE FINISHING | smooth without holes                   |
|                   | 105 x 105 x H 180 cm<br>165 sqm.       |