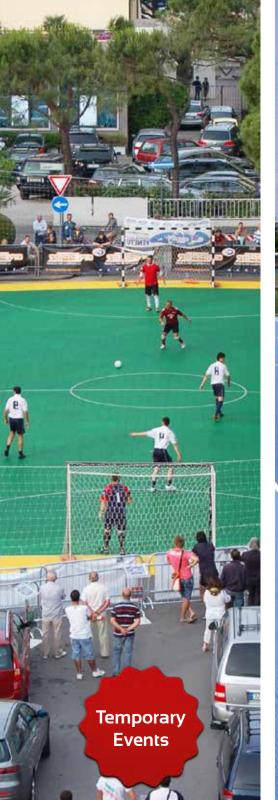

The easy installation and removal along with the fact that it can be transported in pallets, makes GRIPPER the ideal solution for temporary events both in squares and indoor