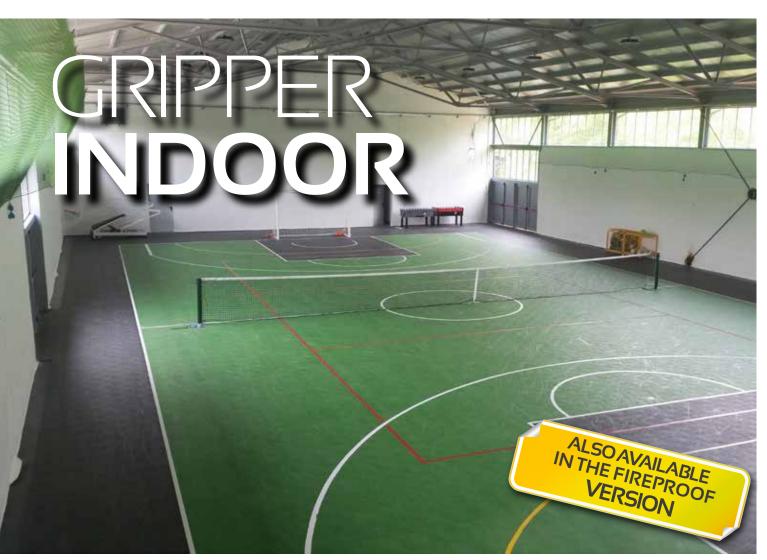

The easy installation and removal along with the fact that it can be transported in pallets, makes GRIPPER the ideal solution for temporary events both in squares and indoor

**GRIPPER INDOOR** is a multipurpose tile for indoor structures. The tile can be placed on any type of shock absorbing surface, it is very smooth and offers an high softness and playing comfort. Moreover, **GRIPPER INDOOR** keeps the same versatility and ease of installation that distinguish the other products of the range.