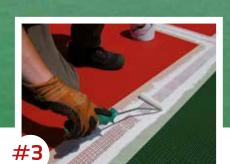

#### PREPARATION OF THE BACKGROUND

The ideal background to place **GRIPPER** is a smooth concrete surface. For the renovation of existing fields or for temporary events. The surface where the product is going to be placed, has to be cleaned and levelled as far as possible, in order to obtain a smooth and flat surface.

#### GRIPPER INSTALLATION

Following the installation directions, the court can easily be installed just hooking the preassembled tiles together and applying a light pressure with the hands or feet. There's no need of adhesives or ground fixing, GRIPPER remains perfectly fixed to the ground thanks to its weight.

#### LINES CREATION

The fields limitation lines, can be made with adhesive tape or road paint, depending on whether the field is temporary or permanent. For the final lines, you should however use paper tape, because it can be easily removed after the marking.