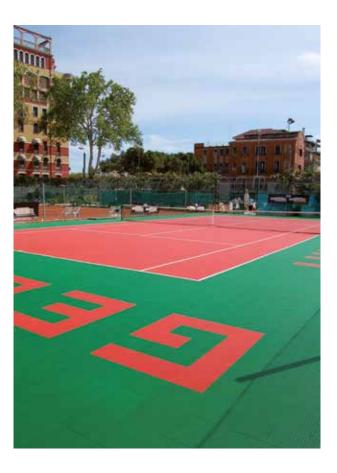

### The surface that meets every need

Excellent grip Versatility No maintainance

Geoplast suggests two different solutions to play tennis

• GRIPPER OUTDOOR 12", a multipurpose surface for those who love a fast game, such as the one played on concrete tennis courts. • GRIPPER TENNIS ROUGH, specifically designed for tennis. The game speed is smiliar to the one of clay courts, ideal to practice both competitive and amateur tennis.

**GRIPPER TENNIS ROUGH** is a version of **GRIPPER** specifically designed for tennis. The cut-cone micro-pyramidal structure distributed over the whole tile allows a playing speed comparable to clay courts and makes it perfect to practice this sport at any level. The holes over the surface guarantee an high draining capacity and the court can be used immediately after the rain. The size of the tile is 12"x 12" and allows to use different colors in the external and internal playing area.

**GRIPPER OUTDOOR 12**<sup>°°</sup> is a multipurpose and efficient surface that Geoplast suggests for futsal and tennis. It is certified ITF 5 as a quick game play surface like concrete. The size is 12<sup>°°</sup> x 12<sup>°°</sup> (a square foot) and it is ideal to install the playing areas quickly. It is also draining thanks to the holes over all the tiles, easy to clean and safe. Moreover, the court can be installed also by non-specialised staff thanks to the Snap-fit coupling system.