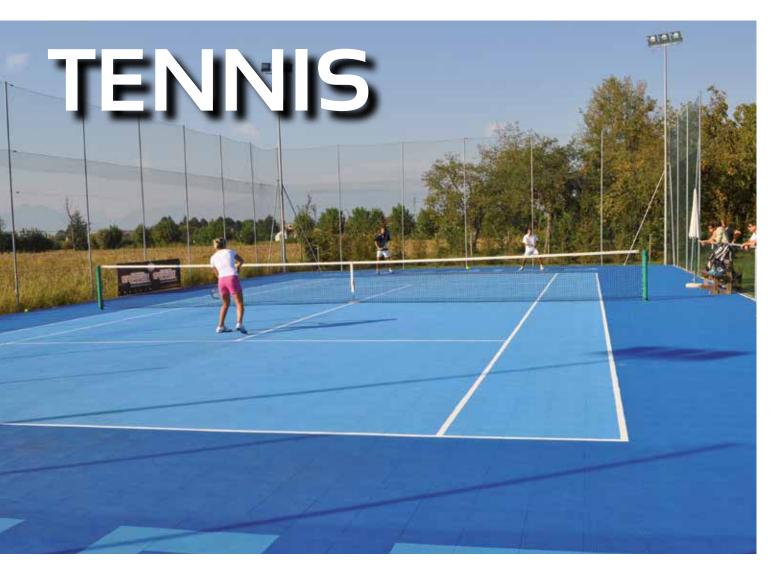

### The surface that meets every need

Excellent grip Versatility No maintainance

Geoplast suggests two different solutions to play tennis

• GRIPPER OUTDOOR 12", a multipurpose surface for those who love a fast game, such as the one played on concrete tennis courts. • GRIPPER TENNIS ROUGH, specifically designed for tennis. The game speed is smiliar to the one of clay courts, ideal to practice both competitive and amateur tennis.