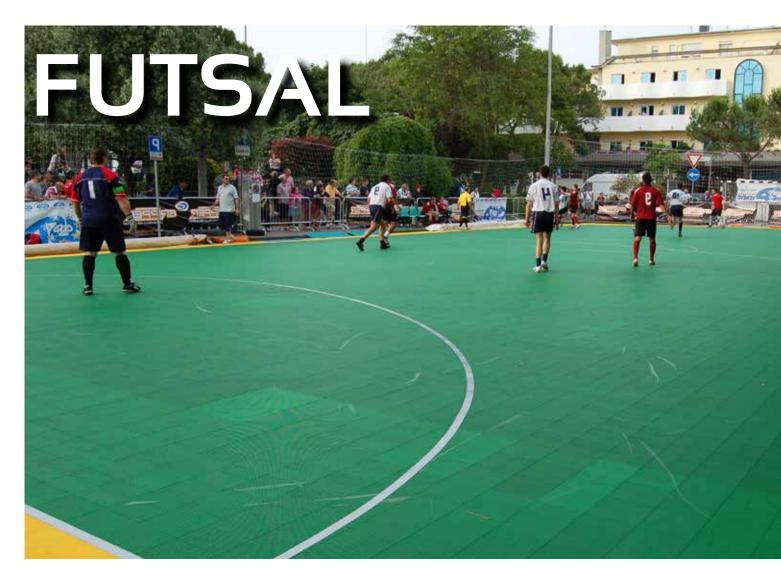

### High performance and safety

Excellent grip Great fluidity of the ball Elasticity

Futsal is a fast and technical game that requires an excellent grip of the shoes to the ground, but also a great fluidity of the ball and high standards of comfort to safeguard the joints and and absorb any possible tumbling. **GRIPPER** perfectly meets these needs. The innovative material used gurantees an ideal grip and the surface results to be mildly abrasive and very elastic.