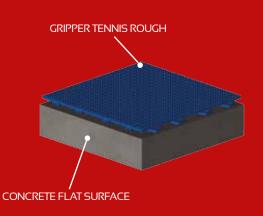

**GRIPPER TENNIS ROUGH** is a version of **GRIPPER** specifically designed for tennis. The cut-cone micro-pyramidal structure distributed over the whole tile allows a playing speed comparable to clay courts and makes it perfect to practice this sport at any level. The holes over the surface guarantee an high draining capacity and the court can be used immediately after the rain. The size of the tile is 12"x 12" and allows to use different colors in the external and internal playing area.

| TECUN |      |      |
|-------|------|------|
| TECHN | ICAL | DAIA |
|       |      |      |

| SIZE              | 30,5 x 30,5 x H 1,2 cm<br>(10,75 pcs./ sqm.) |
|-------------------|----------------------------------------------|
| WEIGHT            | 3,6 kg/sqm.                                  |
| MATERIAL          | PP resistant to UV-rays                      |
| COUPLING          | quick with snap-fit                          |
| SURFACE FINISHING | rough with holes                             |
| PACKAGING SIZE    | 100 x 120 x H 160 cm<br>140 sqm.             |