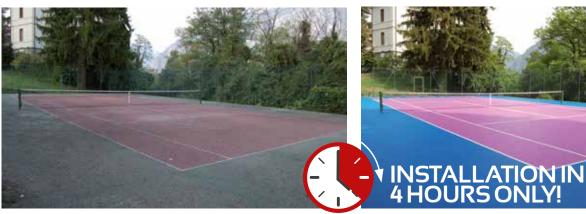

### The surface that meets every need

Excellent grip Versatility No maintainance

Geoplast suggests two different solutions to play tennis

• GRIPPER OUTDOOR 12", a multipurpose surface for those who love a fast game, such as the one played on concrete tennis courts. • GRIPPER TENNIS ROUGH, specifically designed for tennis. The game speed is smiliar to the one of clay courts, ideal to practice both competitive and amateur tennis.