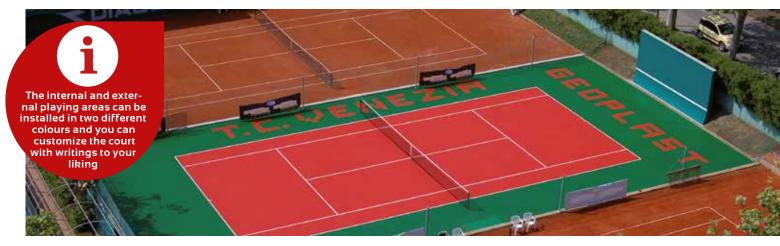

**GRIPPER TENNIS ROUGH** is a version of **GRIPPER** specifically designed for tennis. The cut-cone micro-pyramidal structure distributed over the whole tile allows a playing speed comparable to clay courts and makes it perfect to practice this sport at any level. The holes over the surface guarantee an high draining capacity and the court can be used immediately after the rain. The size of the tile is 12"x 12" and allows to use different colors in the external and internal playing area.

### The surface that meets every need

Excellent grip Versatility No maintainance

Geoplast suggests two different solutions to play tennis

• GRIPPER OUTDOOR 12", a multipurpose surface for those who love a fast game, such as the one played on concrete tennis courts. • GRIPPER TENNIS ROUGH, specifically designed for tennis. The game speed is smiliar to the one of clay courts, ideal to practice both competitive and amateur tennis.